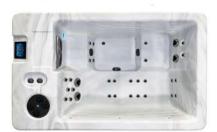

#### SPA COMFORTS

Beverage Holders
Anti-Slip Textured Floor
Ergonomic Seating
Multi-Level Seating
Programmable Filtration
Stainless Steel Oversized Monster™ Skimmer

#### BUILT TO LAST™

Freeze Protection
Pressure Treated Frame
Quick Access Gate Valves
Titanium Heater
Recessed Thread-In Jet-Pockets™
Super-Sealed™ Barb & Clamp Plumbing

# 0

Air Controls

Hydro Cyclonic Filtration System® - 175 sq ft Dual Core Filter

Extreme® Power'sage Zone

Quick-Access Equipment Door (secure dual-lock system)

### **CUSTOM FEATURES**

EcoAir Vents

Coast Status +
ControlMySpa + Refresh
Button

Waterline Max LED w/ChromeZone + Exterior 3" Corner

Foam Core Insulation

Protective Ground-Shield Barrier

**REGULAR PRICE** 