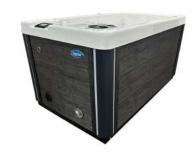

#### **COLOR**

COVER: 5" Grey WeatherShield Cover

Image Coming Soon!

Above is a representation of your color selections. Spa shown is part of the Curve Series by Coast Spas. ACRYLIC: Sterling Marble

CABINET: Opulence Charcoal Woodgrain - Horizontal

# **MODEL DETAILS**

| Series      | Opulence                   |
|-------------|----------------------------|
| Total Jets  | 32                         |
| Power North | 5HP low amp + 4HP          |
| Power       | 10HP (2x 5HP<br>SuperFlow) |
| Seats       | 2 Adults                   |
| Brand       | Coast Spas                 |
| Style       | Traditional                |
| SPECS       | METRIC                     |
| Dims (cm)   | 196 x 117 x 102            |
| Liters      | 662                        |
| Dry (kg)    | 225                        |
| Wet (kg)    | 877                        |
| SPECS       | IMPERIAL                   |
| Dims (in)   | 77 x 46 x 40               |
| US Gal      | 175                        |
| Dry (lbs)   | 496                        |
| Wet (lbs)   | 1934                       |