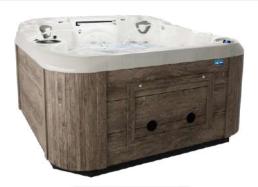

### COLOR

COVER: 4" Black WeatherShield Cover

Above is a representation of your color selections. Spa shown is part of the Curve Series by Coast Spas.

## ACRYLIC: Smokey Mountain

CABINET: Walnut All Weather