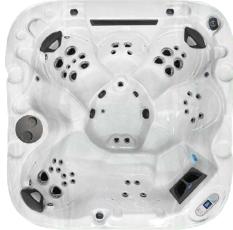

#### **MODEL DETAILS**

| Series                 | Classic                           |
|------------------------|-----------------------------------|
| Total Jets             | 45                                |
| Power North            | 6HP (2x 3HP Smart<br>Pump)        |
| Power<br>International | 6HP (2x 3HP Smart<br>Pump)        |
| Seats                  | 6 Adults                          |
| Brand                  | Coast Spas                        |
| Style                  | Curve                             |
| SPECS                  | METRIC                            |
| Dims (cm)              | 212 x 212 x 101.5<br>(119.5 back) |
| Liters                 | 1268                              |
| Dry (kg)               | 420                               |
| Wet (kg)               | 1688                              |
| SPECS                  | IMPERIAL                          |
| Dims (in)              | 83.5 x 83.5 x 40 (47<br>back)     |
| US Gal                 | 335                               |
| Dry (lbs)              | 925                               |
| Wet (lbs)              | 3721                              |

#### SPA COMFORTS

Plush Headrests Beverage Holders Anti-Slip Textured Floor Ergonomic Seating Multi-Level Seating Large Footwells Programmable Filtration

#### BUILT TO LAST™

Freeze Protection
Pressure Treated Frame
Quick Access Gate Valves
Recessed Thread-In Jet-Pockets™
Super-Sealed™ Barb & Clamp Plumbing

#### **EQUIPPED WITH**

System® - 50 sq ft

## 0

Extreme XL Water Diverters

Trillium Stainless Steel Massage Jets | 45

Streaming Water Ropes -Laminars

Self-Cleaning Sweeper Jet™

#### **CUSTOM FEATURES**

MultiColor 3" Safety Light

O3One Ozone

Protective Ground-Shield Barrier

Waterline Lighting Package

Foam Core Insulation

**REGULAR PRICE** 

YOU SAVE