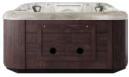

### COLOR

COVER: 4" Black WeatherShield Cover

Above is a representation of your color selections. Spa shown is part of the Curve Series by Coast Spas.

## ACRYLIC: Smokey Mountain

CABINET: Walnut All Weather